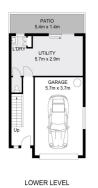

Enjoy outdoor living with a front deck and back porch, perfect for relaxing or hosting guests.

Downstairs, you lifting a lock-up garage with internal access, a second toilet, laundry and a versatile office or rumpus room, great as a work-from-home space, kids playroom or hobby area.

# **Photo Gallery**

UPPER LEVEL

PATIO
5.4m x 1.4m

LDRY
UTILITY
5.7m x 2.9m

GARAGE
5.7m x 3.7m

LOWER LEVEL

UPPER LEVEL

nensions are approximate. All information contained herein gathered from sources we believe to be reliable, wever we cannot guarantee its accuracy and interested persons should rely on their own enquiries. Self intereded use purcoses only, not to be durished by 2029 www.vsbormeda.vision - 0411444 223