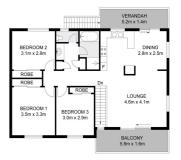

### **Property Details**

4/8 Stanley Court, Goonellabah

SPACIOUS 3 BEDROOM TOWNHOUSE WITH VERSATILE LIVING AREAS

This well appointed townhouse offers comfortable, low maintenance living across two spacious levels. Featuring three generous bedrooms with built-in wardrobes, the home is designed with both practicality and lifestyle in mind.

The 3-way bathroom provides added convenience for busy mornings, while the air conditioned open plan living area seamlessly combines the lounge, dining and kitchen spaces. The kitchen is equipped with electric cooking, dishwasher - ideal for both everyday meals and entertaining.

# **Photo Gallery**

UPPER LEVEL

PATIO
5.4m x 1.4m

LDRY
UTILITY
5.7m x 2.9m

GARAGE
5.7m x 3.7m

LOWER LEVEL

UPPER LEVEL

nensions are approximate. All information contained herein gathered from sources we believe to be reliable, wever we cannot guarantee its accuracy and interested persons should rely on their own enquiries. Self intereded use purcoses only, not to be durished by 2029 www.vsbormeda.vision - 0411444 223