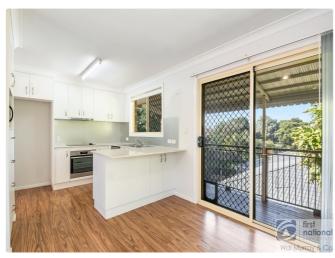

The 3-way bathroom provides added convenience for busy mornings, while the air conditioned open plan living area seamlessly combines the lounge, dining and kitchen spaces. The kitchen is equipped with electric cooking, dishwasher - ideal for both everyday meals and entertaining.