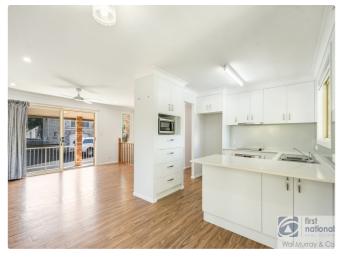

The 3-way bathroom provides added convenience for busy mornings, while the air conditioned open plan living area seamlessly combines the lounge, dining and kitchen spaces. The kitchen is equipped with electric cooking, dishwasher - ideal for both everyday meals and entertaining.