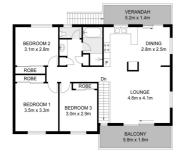

### **Property Details**

4/8 Stanley Court, Goonellabah

SPACIOUS 3 BEDROOM TOWNHOUSE WITH VERSATILE LIVING AREAS

This well appointed townhouse offers comfortable, low maintenance living across two spacious levels. Featuring three generous bedrooms with built-in wardrobes, the home is designed with both practicality and lifestyle in mind.

The 3-way bathroom provides added convenience for busy mornings, while the air conditioned open plan living area seamlessly combines the lounge, dining and kitchen spaces. The kitchen is equipped with electric cooking, dishwasher - ideal for both everyday meals and entertaining.

# **Photo Gallery**

UPPER LEVEL

PATIO
5.4m x 1.4m

LDRY
UTILITY
5.7m x 2.9m

GARAGE
5.7m x 3.7m

LOWER LEVEL

UPPER LEVEL

nensions are approximate. All information contained herein gathered from sources we believe to be reliable, wever we cannot guarantee its accuracy and interested persons should rely on their own enquiries. Self intereded use purcoses only, not to be durished by 2029 www.vsbormeda.vision - 0411444 223